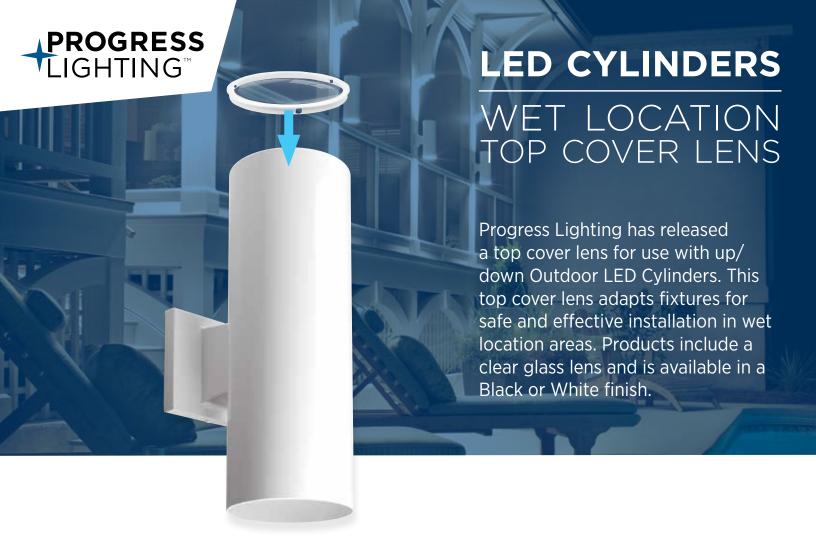

## LED WET LOCATION LENS COVERS

**P860038-030** White **P860038-031** Black 5" dia., 3/4" ht. Fits P5675 LED Cylinders.

**P860039-031** Black 6" dia., 3/4" ht. Fits P5642 LED Cylinders.

## PRODUCT FEATURES

- Easy to install for up/down LED cylinder fixtures
- · Clear glass lens
- · Lens is sealed with silicone
- · Adhesive lined gasket
- · Lens cover allows for a wet location listing

## INSTALLATION

To ensure a wet location listing, install the lens cover onto the top portion of the up/down LED Cylinder fixture. Simply peel the paper backing off the rim of the lens cover to expose the adhesive gasket, place the lens over the top portion of the fixture and push firmly into place.