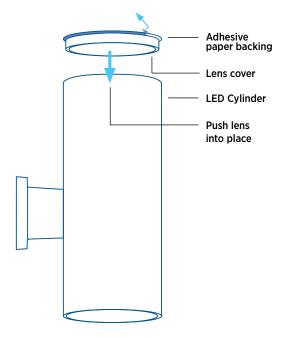

## INSTALLATION

To ensure a wet location listing, install the lens cover onto the top portion of the up/down LED Cylinder fixture. Simply peel the paper backing off the rim of the lens cover to expose the adhesive gasket, place the lens over the top portion of the fixture and push firmly into place.