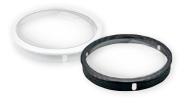

## LED WET LOCATION LENS COVERS

**P860038-030** White **P860038-031** Black 5" dia., 3/4" ht. Fits P5675 LED Cylinders.

**P860039-031** Black 6" dia., 3/4" ht. Fits P5642 LED Cylinders.